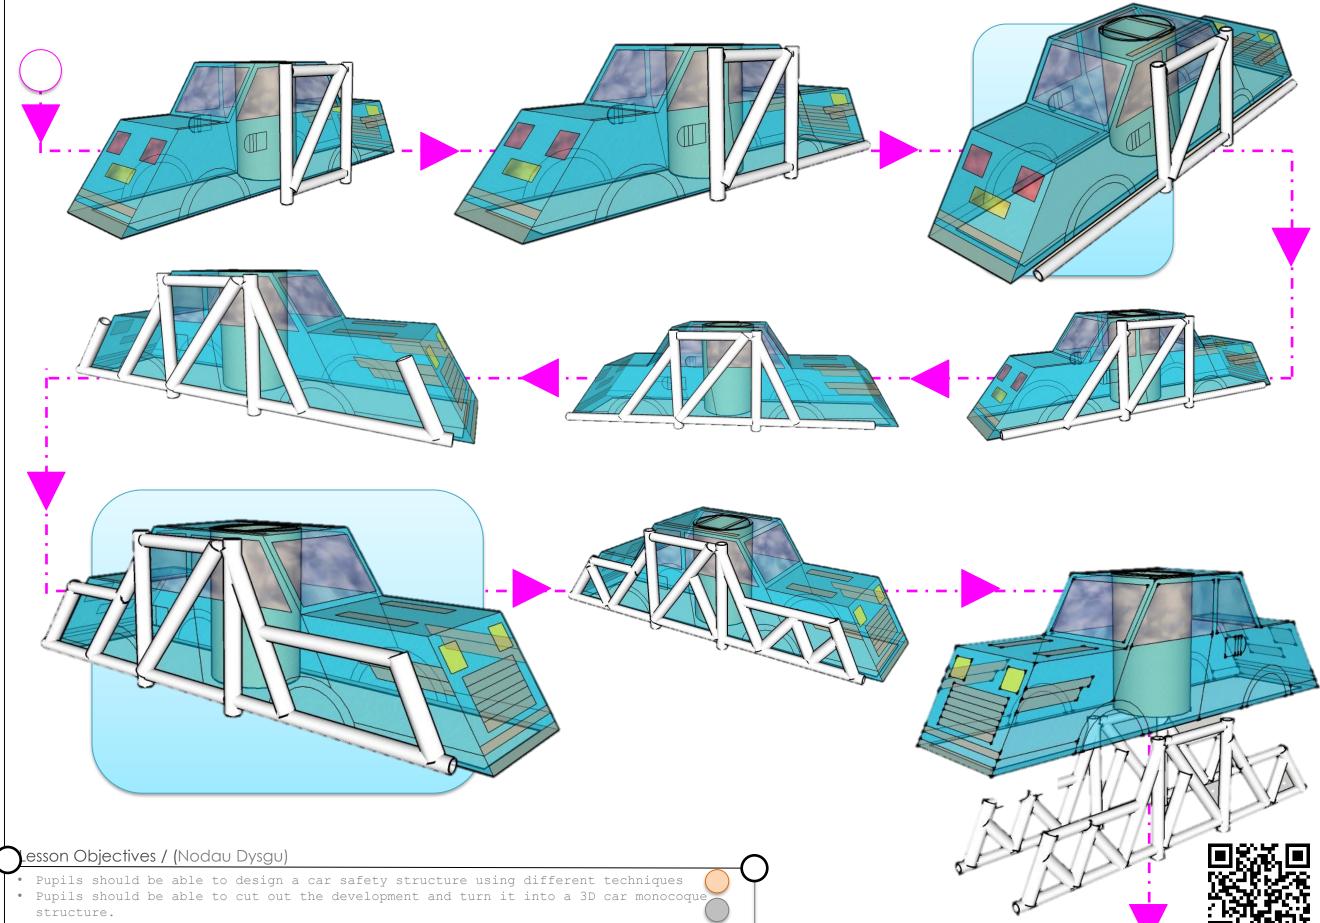

## **TESTING:** Rally Car Place the car with the egg inside on the jig in front of the foam board. Your teacher will roll the truck down the ramp from a set distance. https://www.designoutthebox.com/yr7structures6.html esson Objectives / (Nodau Dysgu) Pupils should be able to design a car safety structure using different techniques • Pupils should be able to cut out the development and turn it into a 3D car monocoque structure. Pupils should be able to manufacture a safety structure for their net development taking into account limited materials and resources.